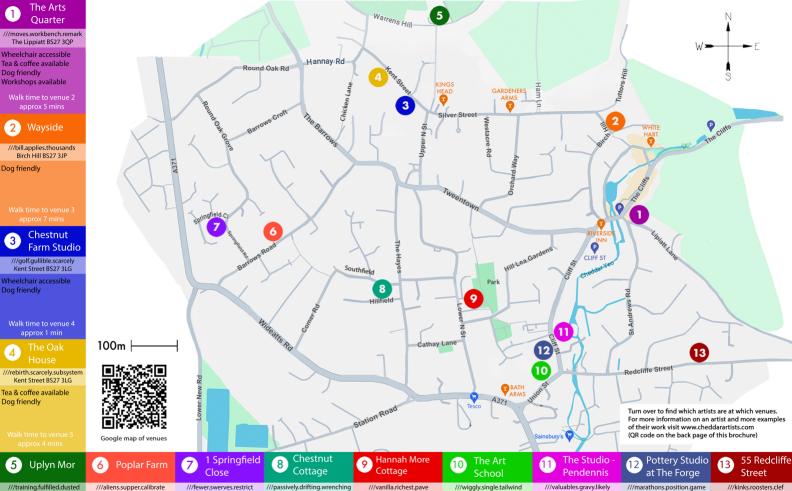

///training.fulfilled.dusted Warrens Hill BS27 3LN Wheelchair accessible

Quarter

Wavside

Dog friendly

Dog friendly

Dog friendly

Dog friendly

Barrows Road BS27 3AY

Doa friendly

Dog friendly

///passively.drifting.wrenching Hillfield, The Hayes BS27 3HW

Wheelchair Accessible Dog Friendly

Dog Friendly

Lower North Street BS27 3HE Wheelchair Accessible

Tea & Coffee available

Union Street BS27 3NA

Wheelchair Accessible Tea & Coffee available Dog Friendly

Workshops available

Dog friendly

Cliff Street BS27 3PN

Cliff Street BS27 3PL

Dog friendly

Wheelchair accessible

Workshops available

BS27 3PF

Springfield Close BS27 3AR